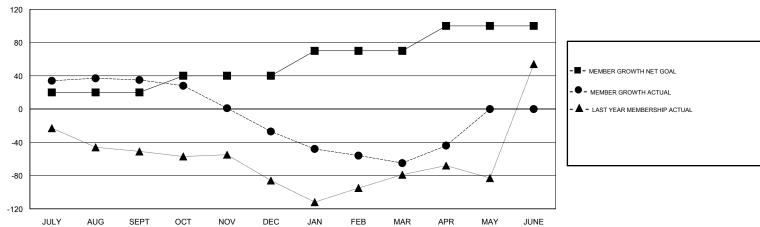

## LOCATION GUAM

**GMT CA** 

| Clubs                 |               |           |               | Members               |                           |                         |                                                    |
|-----------------------|---------------|-----------|---------------|-----------------------|---------------------------|-------------------------|----------------------------------------------------|
| RESULTS FOR 2018-2019 |               |           |               | RESULTS FOR 2018-2019 |                           |                         |                                                    |
| QUARTER               | NEW CLUB GOAL | NEW CLUBS | DROPPED CLUBS | QUARTER               | MEMBER GROWTH NET<br>GOAL | MEMBER GROWTH<br>ACTUAL | DROPPED<br>MEMBERS ACTUAL<br>(including transfers) |
| JULY/AUG/SEPT         | 1             | 0         | 0             | JULY/AUG/SEPT         | 20                        | 93                      | 44                                                 |
| OCT/NOV/DEC           | 1             | 0         | 0             | OCT/NOV/DEC           | 20                        | 22                      | 82                                                 |
| JAN/FEB/MAR           | 1             | 0         | 0             | JAN/FEB/MAR           | 30                        | 19                      | 54                                                 |
| APR/MAY/JUNE          | 1             | 1         | 0             | APR/MAY/JUNE          | 30                        | 36                      | 13                                                 |

# GOALS AND ACTUAL MEMBERS CUMULATIVE

| DROPPED CLUBS: 0  DROPPED MEMBERS |     | 22 CLUBS OF 25 ADDED 1 OR MORE<br>NEW MEMBERS | GENDER DISTRIBUTION  MALE 293 (37.47%)  FEMALE 489 (62.53%)  Women Percentage Fiscal Year Goal: 50% |    |
|-----------------------------------|-----|-----------------------------------------------|-----------------------------------------------------------------------------------------------------|----|
| DECEASED                          | 2   | CLICK HERE FOR CUMULATIVE                     | TOTAL FAMILY UNIT MEMBERS                                                                           |    |
| CLUB CANCELLED                    | 0   | MEMBERSHIP DATA                               |                                                                                                     | 00 |
| OTHER                             | 191 |                                               | FAMILY MEMBERS PAYING HALF DUES                                                                     | 98 |
| TOTAL                             | 193 |                                               |                                                                                                     |    |