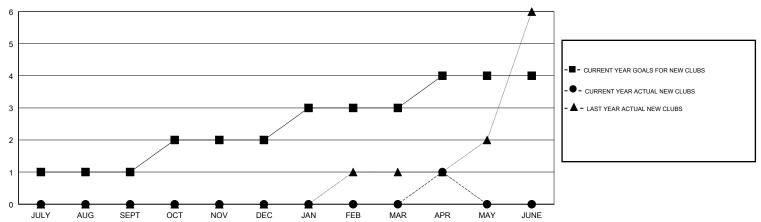

## LOCATION GUAM

**GMT CA** 

| Clubs                 |               |           |               | Members               |                           |                         |                                                    |
|-----------------------|---------------|-----------|---------------|-----------------------|---------------------------|-------------------------|----------------------------------------------------|
| RESULTS FOR 2018-2019 |               |           |               | RESULTS FOR 2018-2019 |                           |                         |                                                    |
| QUARTER               | NEW CLUB GOAL | NEW CLUBS | DROPPED CLUBS | QUARTER               | MEMBER GROWTH NET<br>GOAL | MEMBER GROWTH<br>ACTUAL | DROPPED<br>MEMBERS ACTUAL<br>(including transfers) |
| JULY/AUG/SEPT         | 1             | 0         | 0             | JULY/AUG/SEPT         | 20                        | 93                      | 44                                                 |
| OCT/NOV/DEC           | 1             | 0         | 0             | OCT/NOV/DEC           | 20                        | 22                      | 82                                                 |
| JAN/FEB/MAR           | 1             | 0         | 0             | JAN/FEB/MAR           | 30                        | 19                      | 54                                                 |
| APR/MAY/JUNE          | 1             | 1         | 0             | APR/MAY/JUNE          | 30                        | 36                      | 13                                                 |

## GOALS AND ACTUAL NEW CLUBS CUMULATIVE